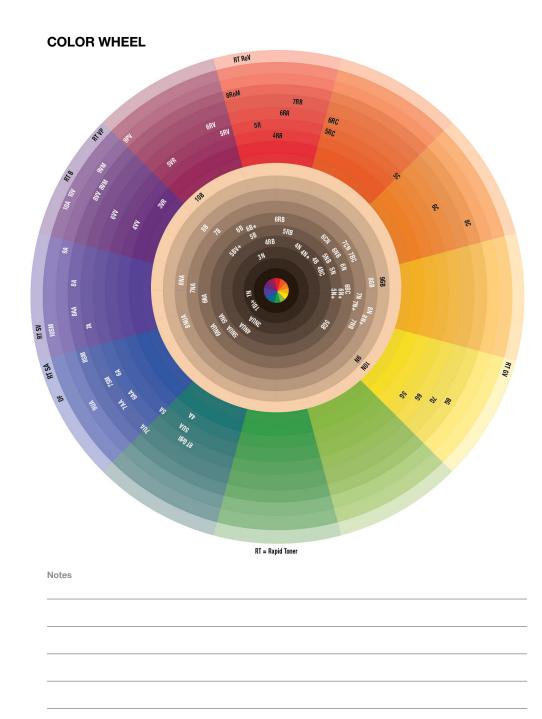

#### **SHADE AND TONE**

Kenra Color offers a variety of shade families in a balanced collection of warm and cool tones to meet the needs of any client. Each shade series allows for ease of mixing and delivers intense shine and maximum coverage.

| Shad  | e Chart           |                                                                                                                                                                                                                  |
|-------|-------------------|------------------------------------------------------------------------------------------------------------------------------------------------------------------------------------------------------------------|
| N     | Natural           | Combination of the three primary colors calibrated at the designated level to achieve full gray coverage (Permanent) and natural gray coverage up to 75% (Demi-permanent). (See Gray Coverage chart on page 13). |
| NA    | Natural Ash       | Calibrated at each level to optimize gray coverage and neutralize warmth. Covers and blends gray while controlling underlying pigment in a single process.                                                       |
| NUA   | Natural Ultra Ash | Calibrated at each level with a blend of violet, blue and green tones for maximum warmth control while providing full gray coverage.                                                                             |
|       | Monochrome        | Deeply saturated tones that create a unique and polished, high shine finish with enhanced gray coverage.                                                                                                         |
| NB    | Natural Brown     | Cover and blend gray with warm brown tones.                                                                                                                                                                      |
| CN    | Copper Natural    | Copper tones with gray coverage up to 75%.                                                                                                                                                                       |
| A     | Ash               | Neutralizes unwanted warmth to produce a cooler end result. The Ash Series is formulated to neutralize underlying pigment.                                                                                       |
| AA    | Ash Ash           | Increased ash pigments for added neutralization of unwanted warm tones.                                                                                                                                          |
| UA    | Ultra Ash         | Predominantly blue-based ashes that provide a high amount of neutralizaton.                                                                                                                                      |
| VR    | Violet Red        | Dominant violet tones supported by red undertones for cool vibrancy at darker levels.                                                                                                                            |
| V     | Violet            | Pale violet tone to reduce or tone unwanted yellow.                                                                                                                                                              |
| vv    | Violet Violet     | Superior vibrancy and pure violet end results.                                                                                                                                                                   |
| PV    | Pearl Violet      | Combination of blue violet and violet tones to neutralize unwanted yellow-gold tones.                                                                                                                            |
| В     | Brown/Beige       | Warm reflective brown tones from levels 4-7 and beige tones for levels 8-10.                                                                                                                                     |
| вс    | Brown Copper      | Warm brown dominant tones supported by copper secondary reflection.                                                                                                                                              |
| G     | Gold              | Adds warmth to any color, increased light reflection and a natural gold tonality.                                                                                                                                |
| GB    | Gold Brown/Beige  | Dominant gold tones with secondary brown undertones.                                                                                                                                                             |
| С     | Copper            | Brilliant warm red/orange tones.                                                                                                                                                                                 |
| R     | Red               | True red tones for maximum vibrancy.                                                                                                                                                                             |
| RR    | Red Red           | Superior vibrancy and pure red end results.                                                                                                                                                                      |
| RC    | Red Copper        | Dominant red tones supported by copper undertones for vibrancy.                                                                                                                                                  |
| RB    | Red Brown         | Dominant red tones supported by secondary reflection of brown.                                                                                                                                                   |
| RV    | Red Violet        | Dominant red tones supported by cool violet undertones.                                                                                                                                                          |
| SM    | Silver Metallic   | Cool blue tones supported by blue violet secondary reflection.                                                                                                                                                   |
| VM    | Violet Metallic   | Cool violet tones supported by a metallic secondary reflection.                                                                                                                                                  |
| RoM   | Rose Metallic     | Cool rosy tones supported by a metallic secondary reflection.                                                                                                                                                    |
| DF    | Diamond Frost     | Clear gloss with a slight blue undertone.                                                                                                                                                                        |
| Clear | Clear Gloss       | Adds shine without change in level or tone.                                                                                                                                                                      |
|       |                   |                                                                                                                                                                                                                  |

#### **RAPID TONERS**

| Rapid Toner Shade | Effect                                                                          |
|-------------------|---------------------------------------------------------------------------------|
| Beige             | Toning on levels 9-10 with violet reflection creates a neutral beige end result |
| Violet Pearl      | Toning on levels 8-10 with a violet pearl reflection                            |
| Silver Violet     | Toning on levels 8-10 with a silver violet reflection                           |
| Silver Ash        | Toning on levels 8-10 for a cool ash blonde reflection                          |
| Gold Violet       | Toning on levels 8-10 for a cool gold blonde reflection                         |
| Rose Violet       | Toning on levels 8-10 for a blush blonde reflection                             |
| Green Blue        | Toning on levels 4-6 with green blue tones to neutralize unwanted warmth        |