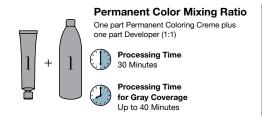

#### **KENRA COLOR PERMANENT PORTFOLIO**

- 1. Up to 2x intense shine\* \* vs. untreated hair
- 2. Formulated with low ammonia
- 3. Up to 100% gray coverage

OLD

| Developer       | Levels of Lift                             |
|-----------------|--------------------------------------------|
| 10 Volume (3%)  | Tone-on-tone / deposit only*               |
| 20 Volume (6%)  | 1 level of lift / deposit / gray coverage* |
| 30 Volume (9%)  | 2–3 levels of lift*                        |
| 40 Volume (12%) | 3–4 levels of lift*                        |

#### REMEMBER:

Kenra Color does not recommend the use of a dryer, steamer, or accelerator drops for processing.

**NEW** 

CREME DE COLORATION PERMANENTE KENRA

#### **Gray Coverage**

Kenra Color Permanent Natural Series provides the essential balance of pigments to ensure even color saturation and maximum pigment uptake and should be incorporated into all gray coverage formulations for full gray coverage. **Processing time is up to 40 minutes.** 