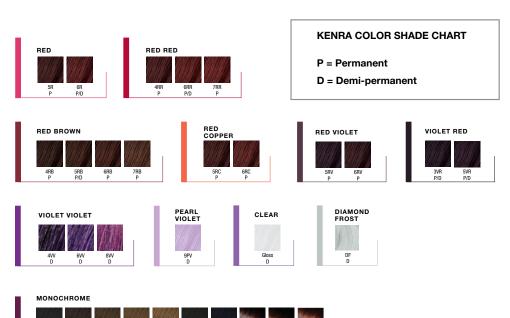

| Shad  | e Chart           |                                                                                                                                                                                                                  |
|-------|-------------------|------------------------------------------------------------------------------------------------------------------------------------------------------------------------------------------------------------------|
| N     | Natural           | Combination of the three primary colors calibrated at the designated level to achieve full gray coverage (Permanent) and natural gray coverage up to 75% (Demi-permanent). (See Gray Coverage chart on page 13). |
| NA    | Natural Ash       | Calibrated at each level to optimize gray coverage and neutralize warmth. Covers and blends gray while controlling underlying pigment in a single process.                                                       |
| NUA   | Natural Ultra Ash | Calibrated at each level with a blend of violet, blue and green tones for maximum warmth control while providing full gray coverage.                                                                             |
|       | Monochrome        | Deeply saturated tones that create a unique and polished, high shine finish with enhanced gray coverage.                                                                                                         |
| NB    | Natural Brown     | Cover and blend gray with warm brown tones.                                                                                                                                                                      |
| CN    | Copper Natural    | Copper tones with gray coverage up to 75%.                                                                                                                                                                       |
| A     | Ash               | Neutralizes unwanted warmth to produce a cooler end result. The Ash Series is formulated to neutralize underlying pigment.                                                                                       |
| AA    | Ash Ash           | Increased ash pigments for added neutralization of unwanted warm tones.                                                                                                                                          |
| UA    | Ultra Ash         | Predominantly blue-based ashes that provide a high amount of neutralizaton.                                                                                                                                      |
| VR    | Violet Red        | Dominant violet tones supported by red undertones for cool vibrancy at darker levels.                                                                                                                            |
| V     | Violet            | Pale violet tone to reduce or tone unwanted yellow.                                                                                                                                                              |
| vv    | Violet Violet     | Superior vibrancy and pure violet end results.                                                                                                                                                                   |
| PV    | Pearl Violet      | Combination of blue violet and violet tones to neutralize unwanted yellow-gold tones.                                                                                                                            |
| В     | Brown/Beige       | Warm reflective brown tones from levels 4-7 and beige tones for levels 8-10.                                                                                                                                     |
| вс    | Brown Copper      | Warm brown dominant tones supported by copper secondary reflection.                                                                                                                                              |
| G     | Gold              | Adds warmth to any color, increased light reflection and a natural gold tonality.                                                                                                                                |
| GB    | Gold Brown/Beige  | Dominant gold tones with secondary brown undertones.                                                                                                                                                             |
| С     | Copper            | Brilliant warm red/orange tones.                                                                                                                                                                                 |
| R     | Red               | True red tones for maximum vibrancy.                                                                                                                                                                             |
| RR    | Red Red           | Superior vibrancy and pure red end results.                                                                                                                                                                      |
| RC    | Red Copper        | Dominant red tones supported by copper undertones for vibrancy.                                                                                                                                                  |
| RB    | Red Brown         | Dominant red tones supported by secondary reflection of brown.                                                                                                                                                   |
| RV    | Red Violet        | Dominant red tones supported by cool violet undertones.                                                                                                                                                          |
| SM    | Silver Metallic   | Cool blue tones supported by blue violet secondary reflection.                                                                                                                                                   |
| VM    | Violet Metallic   | Cool violet tones supported by a metallic secondary reflection.                                                                                                                                                  |
| RoM   | Rose Metallic     | Cool rosy tones supported by a metallic secondary reflection.                                                                                                                                                    |
| DF    | Diamond Frost     | Clear gloss with a slight blue undertone.                                                                                                                                                                        |
| Clear | Clear Gloss       | Adds shine without change in level or tone.                                                                                                                                                                      |
|       |                   |                                                                                                                                                                                                                  |