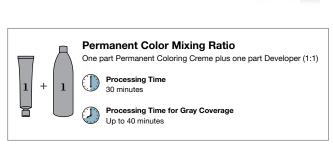

| Booster Use | Mixing Ratio Formula            |  |  |
|-------------|---------------------------------|--|--|
| For         | 1 oz. Permanent Coloring Creme  |  |  |
| Increased   | 1 oz. Permanent Developer       |  |  |
| Vibrancy    | Add up to 1/4 oz. Color Booster |  |  |

Processing Time: 30 - 40 minutes