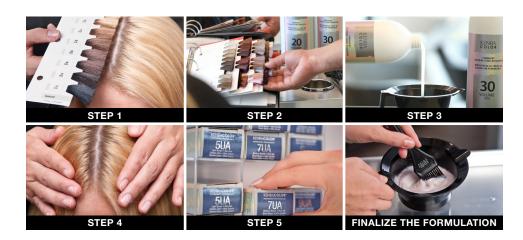

## 5 Easy Steps to Color Formulation

#### Step 1: Determine the natural level of the hair

 Analyze the client's natural level by holding the Natural Series swatches against the client's regrowth area.

#### Step 2: Determine the desired level / desired tone

- Select the appropriate color shade utilizing your swatchbook for reference.

#### Step 3: Define levels of lift, deposit, or tonal change

 Use the developer / levels of lift chart to determine the developer required to ensure proper lifting during the coloring process.

#### Step 4: Determine the percentage of gray

 Identify the percentage of gray to assess how much of the Kenra Color Natural Series should be incorporated.

#### Step 5: Identify the underlying pigment

Determine the underlying pigment at the desired level you are coloring to assess whether you will
need to add a neutralizing color to the formulation to control the underlying pigment. Reference our
underlying pigment chart.