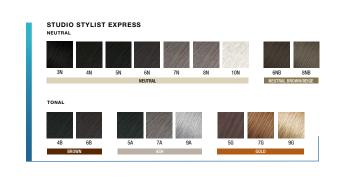

## Portfolio Overview NEUTRAL SERIES

Quick process, full coverage shades

#### **TONAL SERIES**

Intermixable shades for endless combinations and customized results

#### Shade & Tone

| Sha | de Chart                            |                                                               |
|-----|-------------------------------------|---------------------------------------------------------------|
| N   | Neutral 3N, 4N, 5N, 6N, 7N, 8N, 10N | Balanced reflection designed to give up to 100% gray coverage |
| A   | Ash 5A, 7A, 9A                      | Neutralizes unwanted warmth to produce a cooler end result    |
| В   | Brown/Beige 4B, 6B                  | Rich, reflective brown tones                                  |
| G   | Gold 5G, 7G, 9G                     | Adds warmth to any color and a natural gold tonality          |
| NB  | Neutral Brown/Beige 6NB, 8NB        | Balanced gray coverage with added brown/beige tones           |