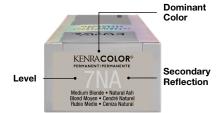

#### **Kenra Color Shade Identifier**

The Kenra Color shade identifier is easy to read and follows a standard alphanumerical system.

#### Kenra Color Level System

The Kenra Color Level System denotes the degree of darkness or lightness of the hair. It ranges from 1-10 with 1 representing the darkest form of brown (referred to as Black) and 10 indicating the lightest (referred to as Extra Light Blonde).