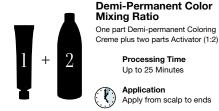

#### Demi-permanent Color Mixing Ratio

One part Demi-permanent Coloring Creme plus two parts 9Vol Activator (1:2)

#### **Processing Time**

Up to 25 minutes on damp or dry hair. Application

Apply from scalp to ends