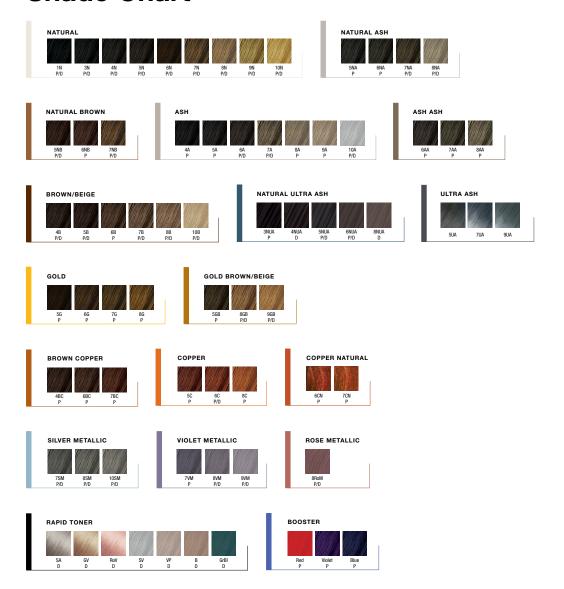

#### **SHADE AND TONE**

Kenra Color offers a variety of shade families in a balanced collection of warm and cool tones to meet the needs of any client. Each shade series allows for ease of mixing and delivers intense shine and maximum coverage.

| Shad  | e Chart           |                                                                                                                                                                                                                  |
|-------|-------------------|------------------------------------------------------------------------------------------------------------------------------------------------------------------------------------------------------------------|
| N     | Natural           | Combination of the three primary colors calibrated at the designated level to achieve full gray coverage (Permanent) and natural gray coverage up to 75% (Demi-permanent). (See Gray Coverage chart on page 13). |
| NA    | Natural Ash       | Calibrated at each level to optimize gray coverage and neutralize warmth. Covers and blends gray while controlling underlying pigment in a single process.                                                       |
| NUA   | Natural Ultra Ash | Calibrated at each level with a blend of violet, blue and green tones for maximum warmth control while providing full gray coverage.                                                                             |
|       | Monochrome        | Deeply saturated tones that create a unique and polished, high shine finish with enhanced gray coverage.                                                                                                         |
| NB    | Natural Brown     | Cover and blend gray with warm brown tones.                                                                                                                                                                      |
| CN    | Copper Natural    | Copper tones with gray coverage up to 75%.                                                                                                                                                                       |
| A     | Ash               | Neutralizes unwanted warmth to produce a cooler end result. The Ash Series is formulated to neutralize underlying pigment.                                                                                       |
| AA    | Ash Ash           | Increased ash pigments for added neutralization of unwanted warm tones.                                                                                                                                          |
| UA    | Ultra Ash         | Predominantly blue-based ashes that provide a high amount of neutralizaton.                                                                                                                                      |
| VR    | Violet Red        | Dominant violet tones supported by red undertones for cool vibrancy at darker levels.                                                                                                                            |
| V     | Violet            | Pale violet tone to reduce or tone unwanted yellow.                                                                                                                                                              |
| vv    | Violet Violet     | Superior vibrancy and pure violet end results.                                                                                                                                                                   |
| PV    | Pearl Violet      | Combination of blue violet and violet tones to neutralize unwanted yellow-gold tones.                                                                                                                            |
| В     | Brown/Beige       | Warm reflective brown tones from levels 4-7 and beige tones for levels 8-10.                                                                                                                                     |
| вс    | Brown Copper      | Warm brown dominant tones supported by copper secondary reflection.                                                                                                                                              |
| G     | Gold              | Adds warmth to any color, increased light reflection and a natural gold tonality.                                                                                                                                |
| GB    | Gold Brown/Beige  | Dominant gold tones with secondary brown undertones.                                                                                                                                                             |
| С     | Copper            | Brilliant warm red/orange tones.                                                                                                                                                                                 |
| R     | Red               | True red tones for maximum vibrancy.                                                                                                                                                                             |
| RR    | Red Red           | Superior vibrancy and pure red end results.                                                                                                                                                                      |
| RC    | Red Copper        | Dominant red tones supported by copper undertones for vibrancy.                                                                                                                                                  |
| RB    | Red Brown         | Dominant red tones supported by secondary reflection of brown.                                                                                                                                                   |
| RV    | Red Violet        | Dominant red tones supported by cool violet undertones.                                                                                                                                                          |
| SM    | Silver Metallic   | Cool blue tones supported by blue violet secondary reflection.                                                                                                                                                   |
| VM    | Violet Metallic   | Cool violet tones supported by a metallic secondary reflection.                                                                                                                                                  |
| RoM   | Rose Metallic     | Cool rosy tones supported by a metallic secondary reflection.                                                                                                                                                    |
| DF    | Diamond Frost     | Clear gloss with a slight blue undertone.                                                                                                                                                                        |
| Clear | Clear Gloss       | Adds shine without change in level or tone.                                                                                                                                                                      |
|       |                   |                                                                                                                                                                                                                  |