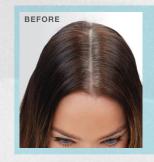

#### **NEUTRAL SERIES**

Quick process, 100% full coverage shades

#### **SHADE & TONE**

| Shade Chart |                                     |                                                                |  |
|-------------|-------------------------------------|----------------------------------------------------------------|--|
| N           | Natural 3N, 4N, 5N, 6N, 7N, 8N, 10N | Balanced reflection designed to give up to 100% gray coverage  |  |
| NB          | Neutral Brown/ Beige 6NB, 8NB       | Naturals with added richness that provides up to 100% coverage |  |
| A           | Ash 5A, 7A, 9A                      | Neutralizes unwanted warmth to produce a cooler end result     |  |
| В           | Brown/Beige 4B, 6B                  | Rich, reflective brown tones                                   |  |
| G           | Gold 5G, 7G, 9G                     | Adds warmth to any color and a natural gold tonality           |  |