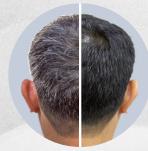

DUAL PROCESS

Application of color in between foils

MEN'S HAIR COLOR 5 minutes for gray blending\*, 10 minutes for full coverage

\*For a blended effect, use a comb for application.