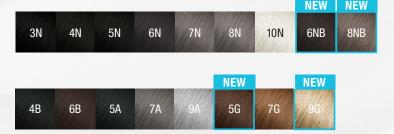

#### **SHADE & TONE**

| Shade Chart |                                     |                                                                |  |
|-------------|-------------------------------------|----------------------------------------------------------------|--|
| N           | Natural 3N, 4N, 5N, 6N, 7N, 8N, 10N | Balanced reflection designed to give up to 100% gray coverage  |  |
| NB          | Neutral Brown/ Beige 6NB, 8NB       | Naturals with added richness that provides up to 100% coverage |  |
| A           | Ash 5A, 7A, 9A                      | Neutralizes unwanted warmth to produce a cooler end result     |  |
| В           | Brown/Beige 4B, 6B                  | Rich, reflective brown tones                                   |  |
| G           | Gold 5G, 7G, 9G                     | Adds warmth to any color and a natural gold tonality           |  |