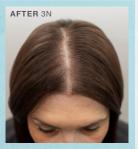

#### 17 permanent shades that provide fast & reliable results.

In today's fast-paced salon environment, stylists need tools to maximize efficiency behind the chair. With 17 total permanent shades, Studio Stylist Express is designed to process in 10 minutes or less, making it the perfect time-saving tool for precision root retouches, melts, and more!

- 17 shades in neutral and fashion tones.
- Permanent color that processes in 10 minutes or less
- Lifts and deposits
- Up to 100% gray coverage
- Time-saving tool for getting more clients in your chair