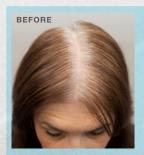

#### **NEUTRAL SERIES**

Quick process, 100% full coverage shades

#### **SHADE & TONE**

| Shade Chart |                                     |                                                                |  |
|-------------|-------------------------------------|----------------------------------------------------------------|--|
| N           | Natural 3N, 4N, 5N, 6N, 7N, 8N, 10N | Balanced reflection designed to give up to 100% gray coverage  |  |
| NB          | Neutral Brown/ Beige 6NB, 8NB       | Naturals with added richness that provides up to 100% coverage |  |
| A           | Ash 5A, 7A, 9A                      | Neutralizes unwanted warmth to produce a cooler end result     |  |
| В           | Brown/Beige 4B, 6B                  | Rich, reflective brown tones                                   |  |
| G           | Gold 5G, 7G, 9G                     | Adds warmth to any color and a natural gold tonality           |  |