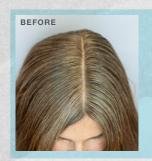

#### FREQUENTLY ASKED QUESTIONS

- Q: Do all Studio Stylist Express shades provide up to 100% gray coverage when used alone?
- A: No. If using shades from the tonal series alone, full coverage may not be achieved.

  However, the Studio Stylist Express Neutral (N) and Neutral Beige (NB) series) series provides 100% gray coverage they feature a balance of pigments to ensure even color saturation and maximum pigment uptake and should be incorporated into all gray coverage formulations for full gray coverage results.
- Q: What is the recommended processing time for full gray coverage?
- **A:** For up to 100% gray coverage, we recommend that you process shades for 10 minutes.
- Q: What outcome is achieved if shades are processed for less than 10 minutes?
- **A:** Shorter processing time will reduce the amount of gray coverage achieved and decrease color longevity. For gray blending, we recommend that you process shades for 5 minutes.
- Q: Can shades be processed under heat to speed up the process even more?
- A: No. We do not recommend processing Studio Stylist Express under heat.