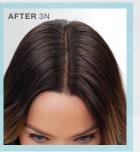

#### **NEUTRAL SERIES**

Quick process, 100% full coverage shades

#### **SHADE & TONE**

| Shade Chart |                                     |                                                                |  |
|-------------|-------------------------------------|----------------------------------------------------------------|--|
| N           | Natural 3N, 4N, 5N, 6N, 7N, 8N, 10N | Balanced reflection designed to give up to 100% gray coverage  |  |
| NB          | Neutral Brown/ Beige 6NB, 8NB       | Naturals with added richness that provides up to 100% coverage |  |
| A           | Ash 5A, 7A, 9A                      | Neutralizes unwanted warmth to produce a cooler end result     |  |
| В           | Brown/Beige 4B, 6B                  | Rich, reflective brown tones                                   |  |
| G           | Gold 5G, 7G, 9G                     | Adds warmth to any color and a natural gold tonality           |  |